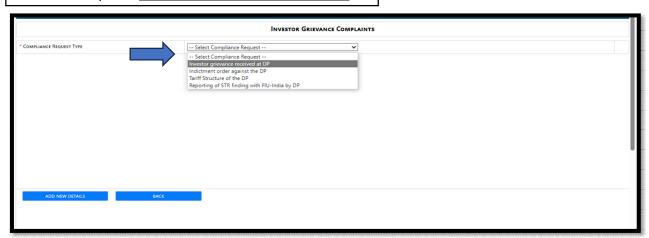

#### **Investor Grievances received at DP.**

Select the Option "Investor Grievances received at DP."

#### **Investor Grievances received at DP.**