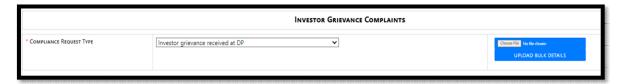

#### **Investor Grievances received at DP.**

Select the Option "Investor Grievances received at DP."

#### **Upload File details**