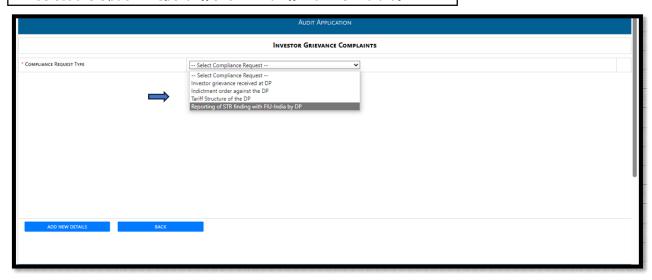

#### Fill all mandatory Details \* Once details are filled, Save.

"Reporting of STR finding with FIU-India by DP."

Select the Option "Reporting of STR finding with FIU-India by DP"

## Fill all mandatory Details \* Once details are filled, Save.