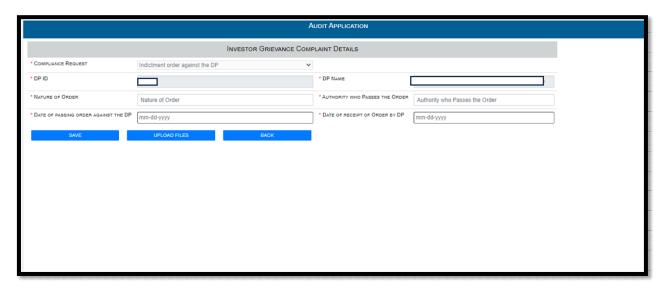

#### "Indictment order against the DP"

Select the Option "Indictment order against the DP."

**Manual for Submission** 

#### Fill all mandatory Details \* Once details are filled, Save.