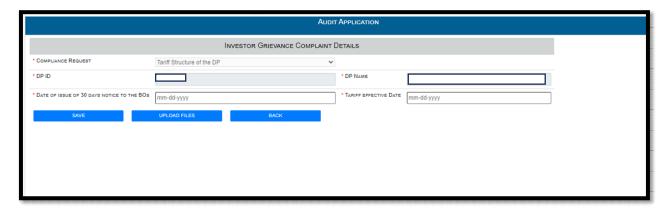

#### **Tariff Structure of the DP**

#### Fill all mandatory Details \* Once details are filled, Save.

"Reporting of STR finding with FIU-India by DP."

Select the Option "Reporting of STR finding with FIU-India by DP"