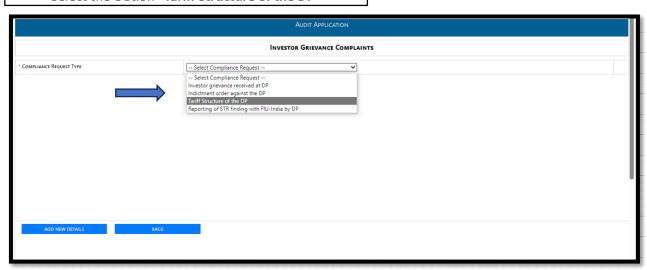

#### **Tariff Structure of the DP**

#### Select the Option "Tariff Structure of the DP"

Manual for Submission Annexure II