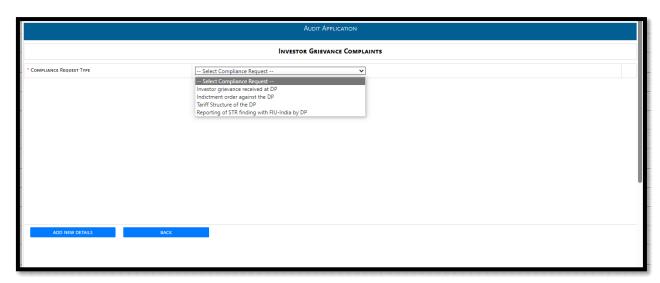

#### **Investor Grievances received at DP.**

Select the Option "Investor Grievances received at DP."

#### **Investor Grievances received at DP.**