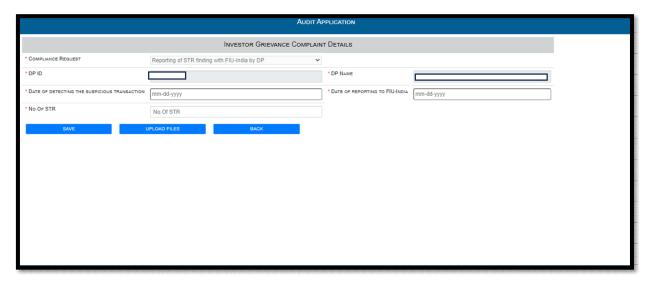

s received at DP.**

Select the Option "Investor Grievances received at DP."



#### Fill all mandatory Details \* Once details are filled, Save.



#### **Investor Grievances received at DP.**

#### **Upload File details**



#### "Indictment order against the DP"

Select the Option "Indictment order against the DP."



**Manual for Submission** 

#### Fill all mandatory Details \* Once details are filled, Save.



#### **Tariff Structure of the DP**

#### Select the Option "Tariff Structure of the DP"



Manual for Submission Annexure II

#### Fill all mandatory Details \* Once details are filled, Save.



"Reporting of STR finding with FIU-India by DP."

Select the Option "Reporting of STR finding with FIU-India by DP"



## Fill all mandatory Details \* Once details are filled, Save.