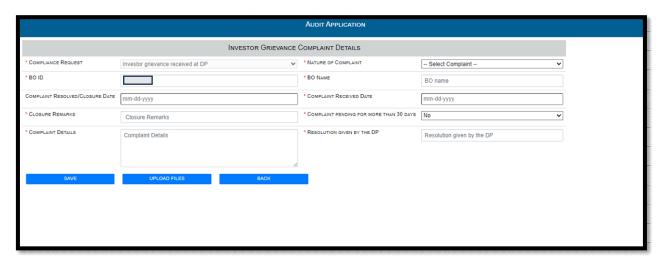

#### **Investor Grievances received at DP.**

Select the Option "Investor Grievances received at DP."

#### Fill all mandatory Details \* Once details are filled, Save.

#### **Investor Grievances received at DP.**