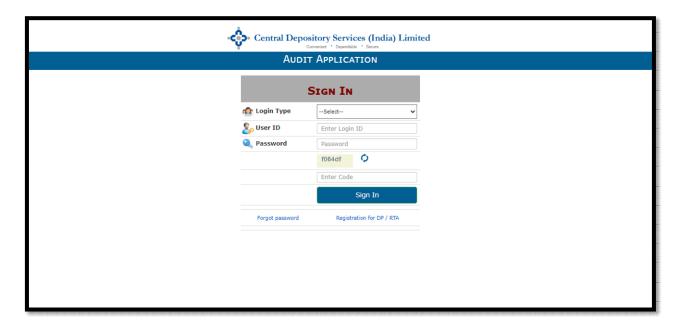

T_R  | COMPLAINT_D | COMPLAINT_C | RESOLUTION_GIVE | CLOSURE_R | COMPLAINT_PEN | WHETHER_THE_BO_GRIEVANCE_PE |
|----|------------|-------------|--------------|-------------|-------------|-----------------|-----------|---------------|-----------------------------|
| D  |            | OMPLAINT    | ECEIVED_DATE | ETAILS      | LOSURE_DATE | N_BY_THE_DP     | EMARKS    | DING_FOR_MOR  | NDING_FOR_MORE_THAN_30_DAY  |
|    |            |             |              |             |             |                 |           | E_THAN_30_DAY | S_FOR_THE_REASON_OTHER_THAN |
|    |            |             | YYYY-MM-DD   |             | YYYY-MM-DD  |                 |           |               |                             |

Manual for Submission

## **DP Audit Application login**

**Annexure II** 



#### **Mandatory reporting by DP**



#### **Below mention options available**



#### **Investor Grievances received at DP.**

Select the Option "Investor Grievances received at DP."



#### Fill all mandatory Details \* Once details are filled, Save.



#### **Investor Grievances received at DP.**

#### **Upload File details**



#### "Indictment order against the DP"

Select the Option "Indictment order against the DP."



**Manual for Submission** 

#### Fill all mandatory Details \* Once details are filled, Save.



#### **Tariff Structure of the DP**

#### Select the Option "Tariff Structure of the DP"



Manual for Submission Annexure II

#### Fill all mandatory Details \* Once details are filled, Save.



"Reporting of STR finding with FIU-India by DP."

Select the Option "Report